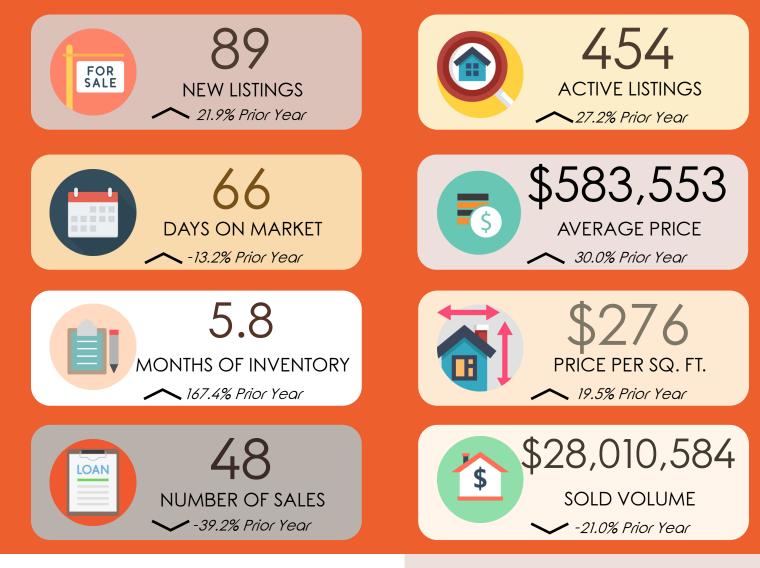

## LINCOLN COUNTY SEPTEMBER 2024 STATS AT A GLANCE





## AREA HIGHLIGHTS

| MLS Area                    | Closed<br>Sales | Days<br>on<br>Market | Average<br>Price | Price<br>Per<br>Sq. Ft. | Sold<br>Volume |
|-----------------------------|-----------------|----------------------|------------------|-------------------------|----------------|
| Alto Lakes G&CC/Kokopelli   | 9               | 37                   | \$1,061,055      | \$361                   | \$9,549,500    |
| Alto to Bonito River        | 11              | 78                   | \$497,427        | \$270                   | \$5,471,700    |
| Carrizozo                   | 1               | 15                   | \$246,500        | \$219                   | \$246,500      |
| E/Capitan to Hwy 70         | 1               | 32                   | \$230,000        | \$106